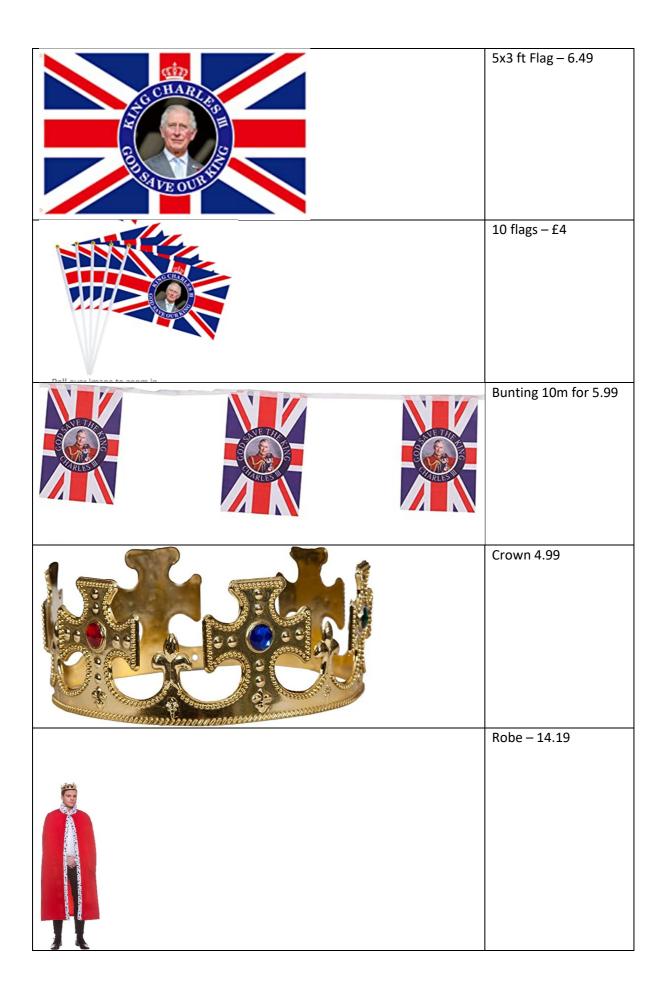

22/23 KINGS CORONATION CELEBRATIONS 6th-8th May - Resolved - That the Parish Council would promote a series of competitions to celebrate the coronation weekend: best dressed house, best coronation scarecrow, 16 and under crown competition, adult's best decorated cake, and children's best decorated bake ii) that judging of crowns and bakes would take place at 12:30, on the 7 June, in a suitably placed marquee, when an age16 and under King and Queen of Laxton would be crowned iii) that judging of houses and scarecrows would take place on the morning of the 7th June and announced with the crown and bakes winners iv) that Parish Councillors would identify a suitable judge, v) that the Clerk would produce a promotional newsletter and invite participants to register in advance, vi) that the Clerk would arrange for suitable prizes, and that all entrants would receive a prize vii) that consideration would be given to a photographer and videographer, viii) that the Parish Council would invite residents to have a "Picnic Fit for a King" at the front of their properties from 1pm on 7th June ix) that the Clerk would ask whether the Church was taking part in the "Ring for the King" event on the 6th June and x) that the Clerk would prepare a submission for an ERYC grant for decorations for the phone box, road signs and planters and prizes.